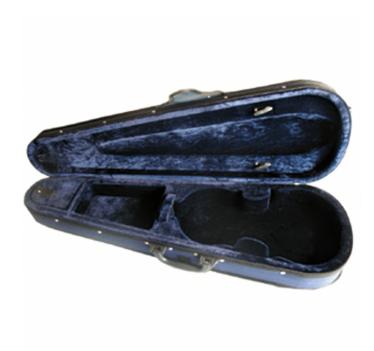

## RS-105 44 SHAPED SOFT CASE FOR 4/4 VIOLIN

Built with resistent but lightweight materials, RS-105 case is protective but easy to carry. It features an accessory pocket and double bow holder. The internal lining in blue velvet prevent scratches and make sure you can carry your instrument safely.

## **KEY FEATURES**

Designed for 4/4 size violins

Shaped style built of wood material

External fittings in black polyester

Internal lining in blue velvet

Accessories pocket and double bow holder

Double zip closing