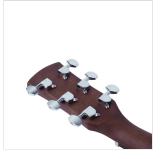

## **KEY FEATURES**

| Top: satin pruce                       |
|----------------------------------------|
| Back & sides: satin agathis            |
| Neck: satin mahogany                   |
| Fretboard: blackwood with perloid dots |
| Capo & saddles: tusq                   |
| Headstock: mahogany with wood inlay    |
| Blackwood bridge                       |
| Black pickguard                        |
| Diecast chromed machine heads          |
| Shape: dreadnougth cutaway             |
| Finish: open pore satin                |
| Preamp: Fishman SON-GT4                |
| Equipped with d'Addario XP strings     |
|                                        |