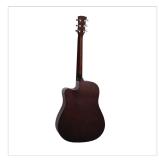

## **KEY FEATURES**

| Top: satin pruce                       |
|----------------------------------------|
| Back & sides: satin agathis            |
| Neck: satin mahogany                   |
| Fretboard: blackwood with perloid dots |
| Capo & saddles: tusq                   |
| Headstock: mahogany with wood inlay    |
| Blackwood bridge                       |
| Black pickguard                        |
| Diecast chromed machine heads          |
| Shape: dreadnougth cutaway             |
| Finish: open pore satin                |
| Preamp: Fishman SON-GT4                |
| Equipped with d'Addario XP strings     |
|                                        |