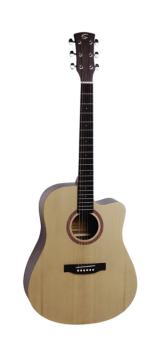

# GRAND TETON-DNCE-NT DREADNOUGHT CUTAWAY ACOUSTIC GUITAR IN OPEN PORE SATIN FINISH W/PREAMP

Another acoustic guitars series dedicated to another true natural US jewel, Grand Teton is the choice hardly matchable in its market segment for performances, craftmanship and details. Enriched by its open pore satin finish, Grand Teton series is available in dreadnought, dreadnought 3/4, dreadnought cutaway and OOO.

## **KEY FEATURES**

| Top: satin pruce                       |
|----------------------------------------|
| Back & sides: satin agathis            |
| Neck: satin mahogany                   |
| Fretboard: blackwood with perloid dots |
| Capo & saddles: tusq                   |
| Headstock: mahogany with wood inlay    |
| Blackwood bridge                       |
| Black pickguard                        |
| Diecast chromed machine heads          |
| Shape: dreadnougth cutaway             |
| Finish: open pore satin                |
| Preamp: Fishman SON-GT4                |
| Equipped with d'Addario XP strings     |
|                                        |