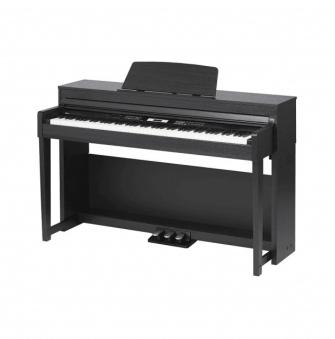

# DP-420K 88 KEYS CABINET UPRIGHT DIGITAL PIANO WITH K8 KEYBED

Equipped with the new K8 keybed, the DP420K provides a true piano touch. Three sensor touch points that captures player's expressiveness, and a special hammer system that recreates the feeling of an acoustic piano. 128 note polyphony allows pianists to play any music without a drop of a note. With the USB-MIDI connector, the piano could be easily connected to any MIDI compatible software on the computer, opening a wide range of voice selection at your fingertips. With the built in recorder, pianists are able to record up to 5 songs for review. There are also 60 piano preset songs with left and right hand learning for beginners. DP420K is a great choice for beginners and music enthusiasts alike at an affordable price.

# DP-420K 88 KEYS CABINET UPRIGHT DIGITAL PIANO WITH K8 KEYBED

Stereo Aux IN to connect external devices such as smartphones or tablets

Matte black color wood cabinet