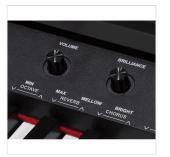

## **KEY FEATURES**

88 keys hammer action keyboard with Triple Sensors

130W speakers

40 voices

128 notes polyphony (max)

Split function to assign a voice for chords and another voice for melody with editable splitting point

50 accompaniment styles with editing and chord recognize functions

Duet functions creates melodies automatically while playing chords

60 prest songs with Melody Off function to playback accompaniment only