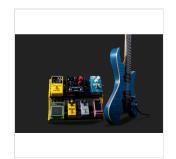

## BUMBLEBEE NPB-S PEDALBOARD FOR STOMPBOXES (SMALL)

Designed with the experience of crafting pedals for more than 10 years, NUX Bumblebee offers you the optimum board space allowing you to customize your very own pedalboard in the most efficient way. You can assemble your pedals just like you want. NUX Bumblebee is made by anodized aluminum material; which is "solid as a rock, light as a pillow". The bottom of the platforms are carved and wellsupported, and gives you some space to cover your cables without losing any strength. And the side parts are strongly holds all the parts together, it can absorb the shock when you hit your pedal footswitch. There are cable organizers in the box. You can attach to below any platform and it can hold the cables. Easy to organize all the cables and it helps you to save your time when you want to replace or reorganize your pedals. There are 2 ways to use the cable organizers; you can use the clips and attach the cables, and you can use it as a holder and cables can cross inside the organizers. It comes with a light-weight carrying bag made from water repellent material. All the Bumblebee pedalboards can fit in a 22-inch luggage, which is allowed to take as a hand carry bag during the flight. Available in S, M and L sizes.