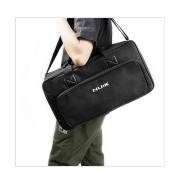

## BUMBLEBEE NPB-S PEDALBOARD FOR STOMPBOXES (SMALL)

Designed with the experience of crafting pedals for more than 10 years, NUX Bumblebee offers you the optimum board space allowing you to customize your very own pedalboard in the most efficient way. You can assemble your pedals just like you want. NUX Bumblebee is made by anodized aluminum material; which is "solid as a rock, light as a pillow". The bottom of the platforms are carved and wellsupported, and gives you some space to cover your cables without losing any strength. And the side parts are strongly holds all the parts together, it can absorb the shock when you hit your pedal footswitch. There are cable organizers in the box. You can attach to below any platform and it can hold the cables. Easy to organize all the cables and it helps you to save your time when you want to replace or reorganize your pedals. There are 2 ways to use the cable organizers; you can use the clips and attach the cables, and you can use it as a holder and cables can cross inside the organizers. It comes with a light-weight carrying bag made from water repellent material. All the Bumblebee pedalboards can fit in a 22-inch luggage, which is allowed to take as a hand carry bag during the flight. Available in S, M and L sizes.

Light-weight carrying bag made from water repellent material can fit in the aircarft storage limits