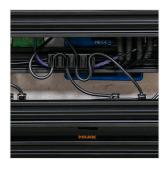

## BUMBLEBEE NPB-S PEDALBOARD FOR STOMPBOXES (SMALL)

Designed with the experience of crafting pedals for more than 10 years, NUX Bumblebee offers you the optimum board space allowing you to customize your very own pedalboard in the most efficient way. You can assemble your pedals just like you want. NUX Bumblebee is made by anodized aluminum material; which is "solid as a rock, light as a pillow". The bottom of the platforms are carved and wellsupported, and gives you some space to cover your cables without losing any strength. And the side parts are strongly holds all the parts together, it can absorb the shock when you hit your pedal footswitch. There are cable organizers in the box. You can attach to below any platform and it can hold the cables. Easy to organize all the cables and it helps you to save your time when you want to replace or reorganize your pedals. There are 2 ways to use the cable organizers; you can use the clips and attach the cables, and you can use it as a holder and cables can cross inside the organizers. It comes with a light-weight carrying bag made from water repellent material. All the Bumblebee pedalboards can fit in a 22-inch luggage, which is allowed to take as a hand carry bag during the flight. Available in S, M and L sizes.

#### **KEY FEATURES**

Customize your very own pedalboard in the most efficient way

Made by anodized aluminum material (solid but super light)

6 platform bars (Small version)

Cable organizers help you to save your time when you want to replace or re-organize your pedals