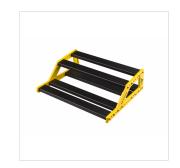

## BUMBLEBEE NPB-S PEDALBOARD FOR STOMPBOXES (SMALL)

Designed with the experience of crafting pedals for more than 10 years, NUX Bumblebee offers you the optimum board space allowing you to customize your very own pedalboard in the most efficient way. You can assemble your pedals just like you want. NUX Bumblebee is made by anodized aluminum material; which is "solid as a rock, light as a pillow". The bottom of the platforms are carved and wellsupported, and gives you some space to cover your cables without losing any strength. And the side parts are strongly holds all the parts together, it can absorb the shock when you hit your pedal footswitch. There are cable organizers in the box. You can attach to below any platform and it can hold the cables. Easy to organize all the cables and it helps you to save your time when you want to replace or reorganize your pedals. There are 2 ways to use the cable organizers; you can use the clips and attach the cables, and you can use it as a holder and cables can cross inside the organizers. It comes with a light-weight carrying bag made from water repellent material. All the Bumblebee pedalboards can fit in a 22-inch luggage, which is allowed to take as a hand carry bag during the flight. Available in S, M and L sizes.

#### **KEY FEATURES**

Customize your very own pedalboard in the most efficient way

Made by anodized aluminum material (solid but super light)

6 platform bars (Small version)

Cable organizers help you to save your time when you want to replace or re-organize your pedals