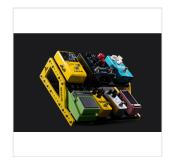

## BUMBLEBEE NPB-S PEDALBOARD FOR STOMPBOXES (SMALL)

Designed with the experience of crafting pedals for more than 10 years, NUX Bumblebee offers you the optimum board space allowing you to customize your very own pedalboard in the most efficient way. You can assemble your pedals just like you want. NUX Bumblebee is made by anodized aluminum material; which is "solid as a rock, light as a pillow". The bottom of the platforms are carved and wellsupported, and gives you some space to cover your cables without losing any strength. And the side parts are strongly holds all the parts together, it can absorb the shock when you hit your pedal footswitch. There are cable organizers in the box. You can attach to below any platform and it can hold the cables. Easy to organize all the cables and it helps you to save your time when you want to replace or reorganize your pedals. There are 2 ways to use the cable organizers; you can use the clips and attach the cables, and you can use it as a holder and cables can cross inside the organizers. It comes with a light-weight carrying bag made from water repellent material. All the Bumblebee pedalboards can fit in a 22-inch luggage, which is allowed to take as a hand carry bag during the flight. Available in S, M and L sizes.

#### **KEY FEATURES**

Customize your very own pedalboard in the most efficient way

Made by anodized aluminum material (solid but super light)

6 platform bars (Small version)

Cable organizers help you to save your time when you want to replace or re-organize your pedals