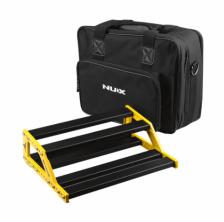

## BUMBLEBEE NPB-S PEDALBOARD FOR STOMPBOXES (SMALL)

Designed with the experience of crafting pedals for more than 10 years, NUX Bumblebee offers you the optimum board space allowing you to customize your very own pedalboard in the most efficient way. You can assemble your pedals just like you want. NUX Bumblebee is made by anodized aluminum material; which is "solid as a rock, light as a pillow". The bottom of the platforms are carved and wellsupported, and gives you some space to cover your cables without losing any strength. And the side parts are strongly holds all the parts together, it can absorb the shock when you hit your pedal footswitch. There are cable organizers in the box. You can attach to below any platform and it can hold the cables. Easy to organize all the cables and it helps you to save your time when you want to replace or reorganize your pedals. There are 2 ways to use the cable organizers; you can use the clips and attach the cables, and you can use it as a holder and cables can cross inside the organizers. It comes with a light-weight carrying bag made from water repellent material. All the Bumblebee pedalboards can fit in a 22-inch luggage, which is allowed to take as a hand carry bag during the flight. Available in S, M and L sizes.

Light-weight carrying bag made from water repellent material can fit in the aircarft storage limits