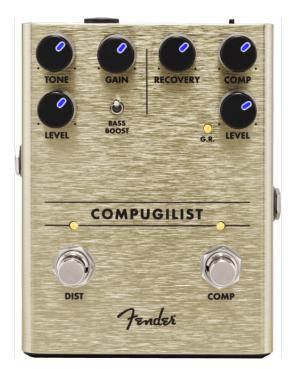

# 0234551000 COMPUGILIST® COMPRESSOR/DISTORTION

Compression and distortion are an undeniable duo. We combined those two essential effects into one pedalboard-friendly chassis: meet the Compugilist® Compressor/Distortion. The two discrete, all-analog effects are independently switchable, allowing you to use them solo or stacked. The straightforward controls make it easy to dial in your sound to taste.

Designed by our in-house team of experts, the Compugilist® Compressor/Distortion is an all-original Fender circuit. The chassis is crafted from lightweight, durable anodized aluminum, and the Amp Jewel LED gives your pedalboard the classic Fender look. The switchable LED-backlit knobs show your control settings on a dark stage at a glance.

### **KEY FEATURES**

Compression/distortion pedal

All-analog design

Bass Boost

Stage-ready construction

Lightweight durable anodized aluminum construction