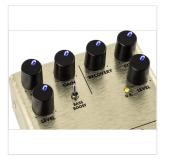

Designed by our in-house team of experts, the Compugilist® Compressor/Distortion is an all-original Fender circuit. The chassis is crafted from lightweight, durable anodized aluminum, and the Amp Jewel LED gives your pedalboard the classic Fender look. The switchable LED-backlit knobs show your control settings on a dark stage at a glance.

### **KEY FEATURES**

Compression/distortion pedal

All-analog design

Bass Boost

Stage-ready construction

Lightweight durable anodized aluminum construction