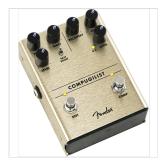

# 0234551000 COMPUGILIST® COMPRESSOR/DISTORTION

Compression and distortion are an undeniable duo. We combined those two essential effects into one pedalboard-friendly chassis: meet the Compugilist® Compressor/Distortion. The two discrete, all-analog effects are independently switchable, allowing you to use them solo or stacked. The straightforward controls make it easy to dial in your sound to taste.

Designed by our in-house team of experts, the Compugilist® Compressor/Distortion is an all-original Fender circuit. The chassis is crafted from lightweight, durable anodized aluminum, and the Amp Jewel LED gives your pedalboard the classic Fender look. The switchable LED-backlit knobs show your control settings on a dark stage at a glance.