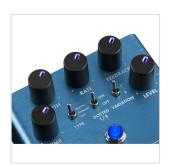

## 0234535000 **MIRROR IMAGE DELAY**

There's no denying the power of a good delay; ranging from subtle to smashing, this ambient effect is one of the cornerstones of modern music. The Mirror Image Delay brings this atmospheric effect to your rig, giving you the ability to create depth with a simple slapback or develop an epic soundscape with modulated repeats. Digital, Analog, and Tape modes—each with two voicing variations—make this expressive and inspiring pedal indispensable. It even has the option to add a dotted-eighth note for those Irish-inspired washes of sound. The delay tails continue when the pedal is bypassed, ensuring a natural sound.

## **KEY FEATURES**

Digital, Analog and Tape delay types

Option to add dotted-eighth note

LED backlit knobs

Magnetically latched hinged 9V battery door

Lightweight durable anodized aluminum construction