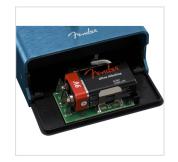

## **KEY FEATURES**

Digital, Analog and Tape delay types

Option to add dotted-eighth note

LED backlit knobs

Magnetically latched hinged 9V battery door

Lightweight durable anodized aluminum construction