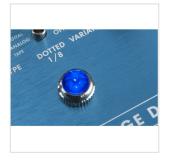

## 0234535000 **MIRROR IMAGE DELAY**

There's no denying the power of a good delay; ranging from subtle to smashing, this ambient effect is one of the cornerstones of modern music. The Mirror Image Delay brings this atmospheric effect to your rig, giving you the ability to create depth with a simple slapback or develop an epic soundscape with modulated repeats. Digital, Analog, and Tape modes—each with two voicing variations—make this expressive and inspiring pedal indispensable. It even has the option to add a dotted-eighth note for those Irish-inspired washes of sound. The delay tails continue when the pedal is bypassed, ensuring a natural sound.

## **KEY FEATURES**

Digital, Analog and Tape delay types

Option to add dotted-eighth note

LED backlit knobs

Magnetically latched hinged 9V battery door

Lightweight durable anodized aluminum construction