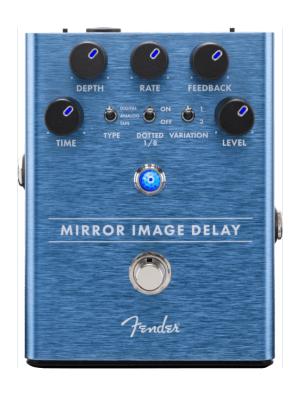

## 0234535000 **MIRROR IMAGE DELAY**

There's no denying the power of a good delay; ranging from subtle to smashing, this ambient effect is one of the cornerstones of modern music. The Mirror Image Delay brings this atmospheric effect to your rig, giving you the ability to create depth with a simple slapback or develop an epic soundscape with modulated repeats. Digital, Analog, and Tape modes—each with two voicing variations—make this expressive and inspiring pedal indispensable. It even has the option to add a dotted-eighth note for those Irish-inspired washes of sound. The delay tails continue when the pedal is bypassed, ensuring a natural sound.

## **KEY FEATURES**

Digital, Analog and Tape delay types

Option to add dotted-eighth note

LED backlit knobs

Magnetically latched hinged 9V battery door

Lightweight durable anodized aluminum construction