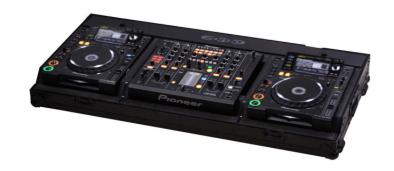

# SET 2200 NSE - FLIGHTCASE 1X DJM-2000 + 2X 12" CD-PLAYER

The Zomo Set-2200 NSE (NSE = NIGHT STYLE EDITION) is an absolute highlight amongst Zomo Flightcases! The Case fits for two Pioneer CD-Players, CDJ-900, CDJ-1000 or CDJ-800 and one Mixer DJM-2000. The Zomo Set-2200 NSE is standing out from ordinary cases with its unique black design. You will enjoy travelling with this case, knowing that it will protects your expensive equipment from any damage, negative influences and unauthorized access. The removable lid can also be used as a base. Sheer genius and totally cool! It's Zomo! The devices shown or mentioned are not included in the scope of delivery. These are available separately in our shop.

Robust steel ball corners

Dimensions: 1260 x 610 x 230 mm

Weight: 20,9 kg

Pioneer CDJ-2000

Pioneer CDJ-2000 NXS2

Pioneer CDJ-900

Pioneer CDJ-1000

Pioneer CDJ-800

and further 12 inch CD-Players

Pioneer DJM-2000