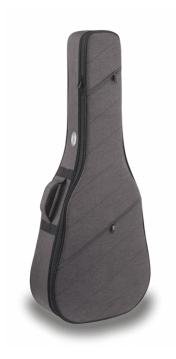

## SFTG-A SOFTCASE FOR ACOUSTIC GUITAR

Softcase in Velvet covering, featuring a reinfocing PE board + 20mm padding.

Perfectly gathers sturdiness, comfort and style, protecting your instruments in any conditions and providing all the portability you need with adjustable straps and padded handle.

## **KEY FEATURES**

Outer material: WL pattern nylon (Dark Grey finish)

Interior: PE board + 20mm padding

Adjustable straps for maximum comfort

Padded handle

2 wide pocket for accessories and study materials

Rubber feet

Instrument: acoustic guitar

Measurements (inner): 109 x 35 x 14cm