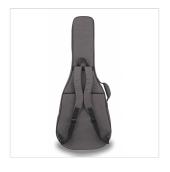

## SFTG-A SOFTCASE FOR ACOUSTIC GUITAR

Softcase in Velvet covering, featuring a reinfocing PE board + 20mm padding.

Perfectly gathers sturdiness, comfort and style, protecting your instruments in any conditions and providing all the portability you need with adjustable straps and padded handle.

## **KEY FEATURES**

Outer material: WL pattern nylon (Dark Grey finish)

Interior: PE board + 20mm padding

Adjustable straps for maximum comfort

Padded handle

2 wide pocket for accessories and study materials