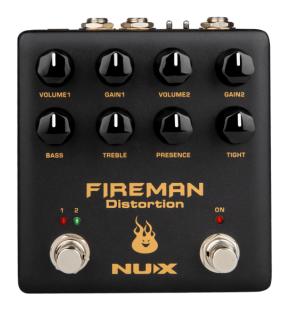

## NDS-5 FIREMAN **DUAL CHANNEL DISTORTION**

Fireman is based on the legendary amplifier builder's famous distortion pedal. It's a very amp-like distortion pedal with Modern Brown Sound. We designed it with 2 independent VOLUME, GAIN control knobs to fit rhythm and solo applications. FIREMAN offers a True-bypass / Buffer-bypass toggle switch, and a 9V / 18V toggle switch. The 18V position doubles the working voltage inside to give you wider dynamic range.

### **KEY FEATURES**

Modern Brown Sound in a box

2 independent Gain, Volume knobs for rhythm / solo application

18V / 9V toggle switch to get different dynamic range

True-bypass / Buffer-bypass toggle switch