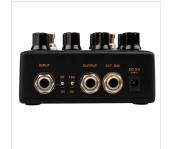

## NDS-5 FIREMAN **DUAL CHANNEL DISTORTION**

Fireman is based on the legendary amplifier builder's famous distortion pedal. It's a very amp-like distortion pedal with Modern Brown Sound. We designed it with 2 independent VOLUME, GAIN control knobs to fit rhythm and solo applications. FIREMAN offers a True-bypass / Buffer-bypass toggle switch, and a 9V / 18V toggle switch. The 18V position doubles the working voltage inside to give you wider dynamic range.