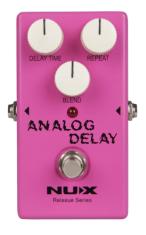

## ANALOG DELAY ANALOG DELAY

A true analog series! NUX introduces 6 stompboxes featuring analog circuitry, metal chassis and True-bypass, born to deliver the feeling and the voice we learned to love during the past decades.

### **KEY FEATURES**

Vintage Analog Delay Effect featuring Time, Repeat, Blend controls

Pure Analog Bucket-Brigade Circuit

True-bypass Hardware Switching

Compact and sturdy feauturing metal chassis

Power supply: 9V battery or external AC adapter 300 mA center negative

### **SPECIFICATIONS**

| Dimensions | 121 x 77 x 48 mm |
|------------|------------------|
| Weight     | 230 g            |