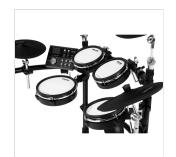

## DM-7X **ALL MESH DIGITAL DRUMKIT**

NUX collaborates with REMO, the world-renowned drumhead brand, and equips DM -7X with all excellent REMO mesh heads. Enhanced by the latest Dual-Triggering technology (head and rim), DM-7X's 10" NDP-10 snare and the 8" NDP-8 toms provide accurate triggering and large strike area, together with authentic acoustic feel.

### **KEY FEATURES**

All Mesh Heads Made by REMO

Elegant curve design, simple to Install and adjust with Quick Disassembling Cymbal Arm Lock

Customizable Sound Library

Recording and Playing Along with Tracks