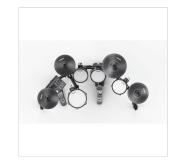

## DM-7X **ALL MESH DIGITAL DRUMKIT**

NUX collaborates with REMO, the world-renowned drumhead brand, and equips DM -7X with all excellent REMO mesh heads. Enhanced by the latest Dual-Triggering technology (head and rim), DM-7X's 10" NDP-10 snare and the 8" NDP-8 toms provide accurate triggering and large strike area, together with authentic acoustic feel.

The coach function of NUX DM-7X allows you to select from 5 different practice methods

Dual-Triggering technology (head and rim)

Advanced velocity-sensitive settings for drum pads and cymbals trigger calibration