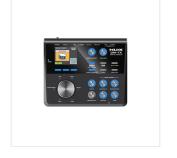

Meanwhile, with the advanced velocity-sensitive drum pads and cymbals, you can set parameters for your drum triggers to ensure the most accurate and natural response. DM-7X also features 30 precisely-sampled studio kits and a customizable sound library, which delivers the most realistic and expressive drum sounds.

In addition, practice mode offers recording and 5 types of coach functions, and various effects are available to further expand the playability.

The coach function of NUX DM-7X allows you to select from 5 different practice methods

Dual-Triggering technology (head and rim)

Advanced velocity-sensitive settings for drum pads and cymbals trigger calibration