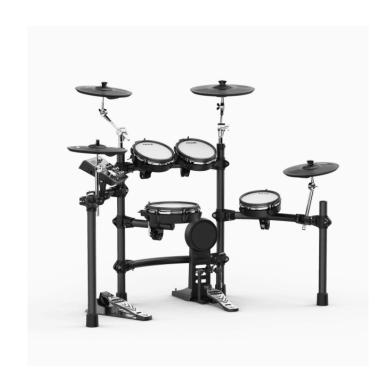

## DM-7X **ALL MESH DIGITAL DRUMKIT**

NUX collaborates with REMO, the world-renowned drumhead brand, and equips DM -7X with all excellent REMO mesh heads. Enhanced by the latest Dual-Triggering technology (head and rim), DM-7X's 10" NDP-10 snare and the 8" NDP-8 toms provide accurate triggering and large strike area, together with authentic acoustic feel.

3 toms, 1 snare, 1 hi-hat, 2 crashes, 1 ride, 1 hi-hat control, 1 kick, 1 kick pedal

Headphone Out, Output, Power In, USB MIDI, Ausx in, Tom4 Trigger In

### **SPECIFICATIONS**

3 toms, 1 snare, 1 hi-hat, 2 crashes, 1 ride, 1 hi-hat control, 1 kick, 1 kick pedal

MIDI via USB

All Mesh heads by REMO