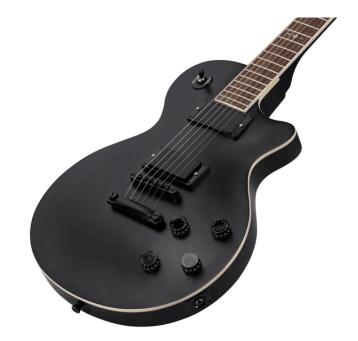

# MILESTONE-PRO SE MBK ARCH TOP CUTAWAY ELECTRIC GUITAR WITH 2 HUMBUCKERS AND SET-IN NECK

Milestone-PRO means further steps along the road that made blues and rock true legend. Solid arch top body, together with powerful humbuckers provide the feeling and the tone everybody has learnt to love, while set-in mahogany neck adds infinite sustain to your chords and solos. The 3-way switch and 2 volume/2 tone independent pots offer great sound flexibility. A perfect choice for blues, rock and rawer music. Special Edition features matte black finish and Grover tuners.

### **KEY FEATURES**

Body: solid basswood (arch top)

Neck: set-in mahogany

Tastiera: Eco-Rosewood (CITES compliant)

Frets: 22

Hardware: chromed

Machine heads: Grover

Bridge: tune o matic

Pick ups: 2 humbuckers

Switch: 3 way

Pots: 2 volume/2 tone

Colour: black satin