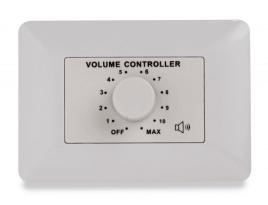

## 10W VOLUME ATTENUATOR FOR 70-100V SPEAKERS, 11 POSITIONS + OFF, WITH AUXILIARY LINE AND 24V ALARM CONTROL

The MURA 3 Series in-wall mount Volume Controllers are designed to be installed within normal 503-standard wall boxes (108x53,5x74mm, not supplied). They allow control of the volume with, respectively, 4 positions + off for MURA 305, and 11 positions + off for MURA 310/330/360. The max. nominal powers range from 2.5W to 30W in case of 70V lines; and 5W to 60W for 100V lines.

#### **KEY FEATURES**

70V and 100V Constant Voltage Audio Line Operation

503-Standard Compatible (scatola incasso 108 x 53,5 x 74 mm, not inclusa)

11 Positions (5dB attenuation) + Off

Auxiliary 70-100V Line with 24V relay control

#### **SPECIFICATIONS**

| Naminal Barray @ 400V | 4014/                                                                    |
|-----------------------|--------------------------------------------------------------------------|
| Nominal Power @ 100V  | 10W                                                                      |
| Nominal Power @ 70V   | 5W                                                                       |
| Control               | 11 Positions + Off                                                       |
| Step Attenuation      | 5dB                                                                      |
| Total Attenuation     | 55dB                                                                     |
| In-Wall Mount Box     | 503 Standard - 108 x 53,5 x 74 mm - 4.25 x 2.10 x 2.91 in (not Included) |
| Front Cover           | White (Included)                                                         |
| Dimensions            | 120 x 48 (max.) x 84 mm - 4.72 x 1.89 (max.) x 3.30 in                   |
| Net Weight            | 160 g - 0.35 lbs.                                                        |
| Packing Size          | 122 x 65 x 84,5 mm - 4.80 x 2.56 x 3.33 in                               |
| Gross Weight          | 190 g - 0.42 lbs.                                                        |