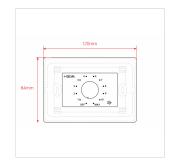

#### **SPECIFICATIONS**

| Naminal Barray @ 400V | 4014/                                                                    |
|-----------------------|--------------------------------------------------------------------------|
| Nominal Power @ 100V  | 10W                                                                      |
| Nominal Power @ 70V   | 5W                                                                       |
| Control               | 11 Positions + Off                                                       |
| Step Attenuation      | 5dB                                                                      |
| Total Attenuation     | 55dB                                                                     |
| In-Wall Mount Box     | 503 Standard - 108 x 53,5 x 74 mm - 4.25 x 2.10 x 2.91 in (not Included) |
| Front Cover           | White (Included)                                                         |
| Dimensions            | 120 x 48 (max.) x 84 mm - 4.72 x 1.89 (max.) x 3.30 in                   |
| Net Weight            | 160 g - 0.35 lbs.                                                        |
| Packing Size          | 122 x 65 x 84,5 mm - 4.80 x 2.56 x 3.33 in                               |
| Gross Weight          | 190 g - 0.42 lbs.                                                        |