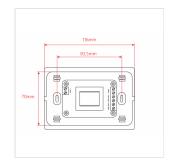

## 10W VOLUME ATTENUATOR FOR 70-100V SPEAKERS, 11 POSITIONS + OFF, WITH AUXILIARY LINE AND 24V ALARM CONTROL

The MURA 3 Series in-wall mount Volume Controllers are designed to be installed within normal 503-standard wall boxes (108x53,5x74mm, not supplied). They allow control of the volume with, respectively, 4 positions + off for MURA 305, and 11 positions + off for MURA 310/330/360. The max. nominal powers range from 2.5W to 30W in case of 70V lines; and 5W to 60W for 100V lines.

#### **SPECIFICATIONS**

| Naminal Barray @ 400V | 4014/                                                                    |
|-----------------------|--------------------------------------------------------------------------|
| Nominal Power @ 100V  | 10W                                                                      |
| Nominal Power @ 70V   | 5W                                                                       |
| Control               | 11 Positions + Off                                                       |
| Step Attenuation      | 5dB                                                                      |
| Total Attenuation     | 55dB                                                                     |
| In-Wall Mount Box     | 503 Standard - 108 x 53,5 x 74 mm - 4.25 x 2.10 x 2.91 in (not Included) |
| Front Cover           | White (Included)                                                         |
| Dimensions            | 120 x 48 (max.) x 84 mm - 4.72 x 1.89 (max.) x 3.30 in                   |
| Net Weight            | 160 g - 0.35 lbs.                                                        |
| Packing Size          | 122 x 65 x 84,5 mm - 4.80 x 2.56 x 3.33 in                               |
| Gross Weight          | 190 g - 0.42 lbs.                                                        |