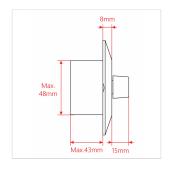

#### **SPECIFICATIONS**

| Naminal Barray @ 400V | 4014/                                                                    |
|-----------------------|--------------------------------------------------------------------------|
| Nominal Power @ 100V  | 10W                                                                      |
| Nominal Power @ 70V   | 5W                                                                       |
| Control               | 11 Positions + Off                                                       |
| Step Attenuation      | 5dB                                                                      |
| Total Attenuation     | 55dB                                                                     |
| In-Wall Mount Box     | 503 Standard - 108 x 53,5 x 74 mm - 4.25 x 2.10 x 2.91 in (not Included) |
| Front Cover           | White (Included)                                                         |
| Dimensions            | 120 x 48 (max.) x 84 mm - 4.72 x 1.89 (max.) x 3.30 in                   |
| Net Weight            | 160 g - 0.35 lbs.                                                        |
| Packing Size          | 122 x 65 x 84,5 mm - 4.80 x 2.56 x 3.33 in                               |
| Gross Weight          | 190 g - 0.42 lbs.                                                        |