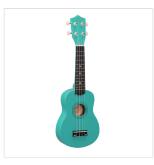

### **KEY FEATURES**

Soprano ukuleleBody: lindenFretboard: maple (12 frets)Diapason: 13"Machine heads: open with cream buttonBridge: absChords tutorial included for fast&easy learningPadded gig bag includedProvided in color box

Color: Aquamarine (AM)