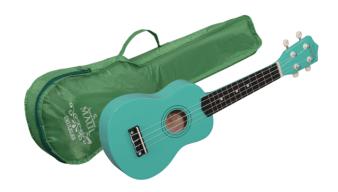

# SUNNY 10-AM SOPRANO UKULELE MAUI SUNNY CON BORSA

An exotic touch to your arrangements? Party with friends on the beach? MAUI ukuleles are what you are looking for. Available in 8 different colors, MAUI Sunny ukuleles come out with color bag and chords tutorial, allowing you to play whatever you want, wherever you want!

### **KEY FEATURES**

Soprano ukuleleBody: lindenFretboard: maple (12 frets)Diapason: 13"Machine heads: open with cream buttonBridge: absChords tutorial included for fast&easy learningPadded gig bag includedProvided in color box

Color: Aquamarine (AM)