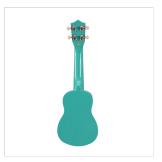

### **KEY FEATURES**

Soprano ukuleleBody: lindenFretboard: maple (12 frets)Diapason: 13"Machine heads: open with cream buttonBridge: absChords tutorial included for fast&easy learningPadded gig bag includedProvided in color box

Color: Aquamarine (AM)