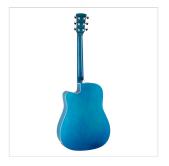

### **KEY FEATURES**

Top: spruce

Back and sides: basswood

Fretboard and bridge in Blackwood provides the feeling and the visual appeal of real rosewood respecting environment and complying CITES regulation

Machine heads: diecast chrome

Binding: boby, fretboard, headstock

Pickguard: black

Preamp feauturing tuner and XLR/Jack out

Colour: Blue burst