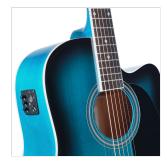

Machine heads: diecast chrome

Binding: boby, fretboard, headstock

Pickguard: black

Preamp feauturing tuner and XLR/Jack out

Colour: Blue burst