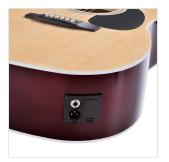

Machine heads: diecast chrome

Binding: boby, fretboard, headstock

Pickguard: black

Preamp feauturing tuner and XLR/Jack out

Colour: Blue burst