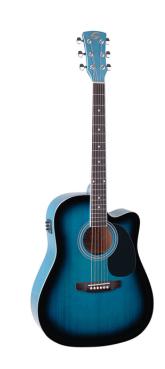

# YELLOWSTONE-DNCE-BLS DREADNOUGHT CUTAWAY ACOUSTIC GUITAR WITH SPRUCE TOP AND PREAMP

YELLOWSTONE-DNCE is an electrified dreadnought cutaway acoustic guitar combining tone, comfort and playability. With its spruce top and its binding (on boby, fretboard, headstock) is a guitar boasting a very refined look. A great value in its market range, both for beginners and more advanced players looking for a spare time instrument.

### **KEY FEATURES**

Top: spruce

Back and sides: basswood

Fretboard and bridge in Blackwood provides the feeling and the visual appeal of real rosewood respecting environment and complying CITES regulation

Machine heads: diecast chrome

Binding: boby, fretboard, headstock

Pickguard: black

Preamp feauturing tuner and XLR/Jack out

Colour: Blue burst