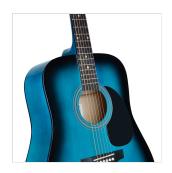

## **KEY FEATURES**

Top: linden

Back and sides: basswood

Fretboard: maple

Bridge: maple

Machine heads: chrome diecast

Pickguard: black

Colour: blue sunburst