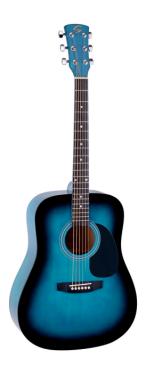

## YOSEMITE-DN-BLS DREADNOUGHT ACOUSTIC GUITAR

YOSEMITE is a great choice for beginners and students demanding tone and playability. Dreadnought shape is the all time favourite for deep tone and comfort. The classic design is enanched by black pickguard and soundhole decoration. Built with the same principles of higher priced models, it's a great choice for students or free time guitar alike.