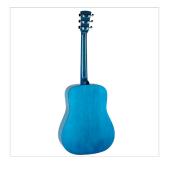

## YOSEMITE-DN-BLS DREADNOUGHT ACOUSTIC GUITAR

YOSEMITE is a great choice for beginners and students demanding tone and playability. Dreadnought shape is the all time favourite for deep tone and comfort. The classic design is enanched by black pickguard and soundhole decoration. Built with the same principles of higher priced models, it's a great choice for students or free time guitar alike.