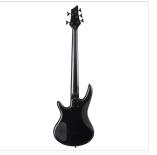

# SH-BI205-MBK SHADOW SERIES 5 STRINGS DOUBLE CUTAWAY ELECTRIC BASS GUITAR

SHADOW series was born to gather quality construction, tone, style and outstanding visual appeal. The black satin finish, the Shadow abalone inlay at 12th fret, the dedicated black hardware work together to provide a killer look, while woods deliver an overall unmatched quality in this price range.

### **PRODUCT DETAILS**

| KEY FEATURES                               |
|--------------------------------------------|
| Body: basswood                             |
| Neck: maple                                |
| Tastiera: rosewood                         |
| Frets: 24 with abalone inlay at 12th       |
| Machine heads: diecast black               |
| Bridge: black                              |
| Pick ups: 1 Precision style + 1 Jazz style |
| Pots: 2 volume/1 tone                      |
| Equipped with d'Addario EXP                |
| Colour: black satin                        |
| 5 strings version                          |