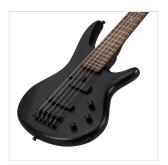

# SH-BI205-MBK SHADOW SERIES 5 STRINGS DOUBLE CUTAWAY ELECTRIC BASS GUITAR

SHADOW series was born to gather quality construction, tone, style and outstanding visual appeal. The black satin finish, the Shadow abalone inlay at 12th fret, the dedicated black hardware work together to provide a killer look, while woods deliver an overall unmatched quality in this price range.

### **PRODUCT DETAILS**

| KEY FEATURES                               |
|--------------------------------------------|
| Body: basswood                             |
| Neck: maple                                |
| Tastiera: rosewood                         |
| Frets: 24 with abalone inlay at 12th       |
| Machine heads: diecast black               |
| Bridge: black                              |
| Pick ups: 1 Precision style + 1 Jazz style |
| Pots: 2 volume/1 tone                      |
| Equipped with d'Addario EXP                |
| Colour: black satin                        |
| 5 strings version                          |