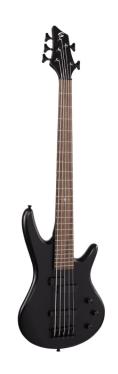

# SH-BI205-MBK SHADOW SERIES 5 STRINGS DOUBLE CUTAWAY ELECTRIC BASS GUITAR

SHADOW series was born to gather quality construction, tone, style and outstanding visual appeal. The black satin finish, the Shadow abalone inlay at 12th fret, the dedicated black hardware work together to provide a killer look, while woods deliver an overall unmatched quality in this price range.

### **PRODUCT DETAILS**

| KEY FEATURES                               |
|--------------------------------------------|
| Body: basswood                             |
| Neck: maple                                |
| Tastiera: rosewood                         |
| Frets: 24 with abalone inlay at 12th       |
| Machine heads: diecast black               |
| Bridge: black                              |
| Pick ups: 1 Precision style + 1 Jazz style |
| Pots: 2 volume/1 tone                      |
| Equipped with d'Addario EXP                |
| Colour: black satin                        |
| 5 strings version                          |