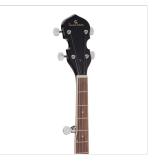

### **KEY FEATURES**

Back and sides: sapele mahogany plywood

Bridge: spruce

Neck: mahogany

Fretboard: walnut

Machine heads: chrome

REMO head equipped

Finish: glossy mahogany