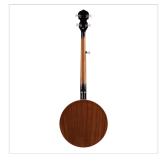

### **KEY FEATURES**

Back and sides: sapele mahogany plywood

Bridge: spruce

Neck: mahogany

Fretboard: walnut

Machine heads: chrome

REMO head equipped

Finish: glossy mahogany