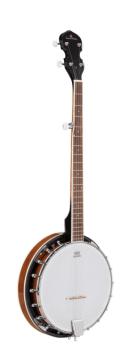

# SBJ-40 BANJO FEATURING SAPELE MAHOGANY BODY AND REMO HEAD

Country music? Folk music? Need to add some exotic touch to your songs? SBJ-40B is what you need: a banjo featuring mahogany back and sides, maple bridge and rosewood fretboard, equipped with REMO head. Great both for your ears and your eyes!

### **KEY FEATURES**

Back and sides: sapele mahogany plywood

Bridge: spruce

Neck: mahogany

Fretboard: walnut

Machine heads: chrome

REMO head equipped

Finish: glossy mahogany