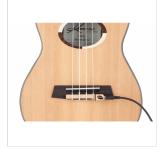

## UK-1 UK-1 PORTABLE PIEZO PICKUP FOR UKULELE

UK-1 makes it simple to reproduce the authentic sound of your uke without modification.

Simply slide this piezo ukulele pickup onto the tie block and retighten the strings. It's a passive uke pickup that fits most soprano, concert, tenor and baritone ukuleles with a tie block.

This passive piezo system is designed to work flawlessly with your favorite acoustic amplifier or preamp. A detachable 1/8" to 1/4" cable is included.