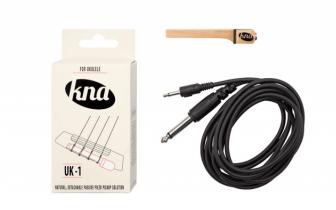

## UK-1 UK-1 PORTABLE PIEZO PICKUP FOR UKULELE

UK-1 makes it simple to reproduce the authentic sound of your uke without modification.

Simply slide this piezo ukulele pickup onto the tie block and retighten the strings. It's a passive uke pickup that fits most soprano, concert, tenor and baritone ukuleles with a tie block.

This passive piezo system is designed to work flawlessly with your favorite acoustic amplifier or preamp. A detachable 1/8" to 1/4" cable is included.