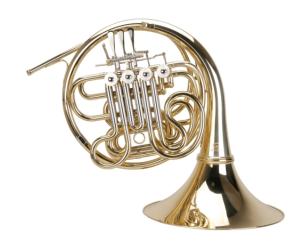

## SFH-FB4G F/BB DOUBLE FRENCH HORN WITH 4 ROTARY VALVES

French horn has been historically very popoular in orchestra, both on harmonies and solos. The French Horn Soundsation SFH-FB4G is built with high attention on details. Perfectly pitched and featuring easy emission, Double pitch F/Bb it offer a warm and mellow tone. Ergonomic, lightweight design, easy playing and perfect pitch: SFH-FB4G is a great choice for students.

## **KEY FEATURES**

Brass body

F/Bb pitch

4 stainless steel rotary valves

Bore diameter of Ø 11,90mm

Bell diameter of Ø 311mm

Pitch slide on main bore

Laquered gold finish