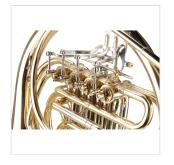

## **KEY FEATURES**

Brass body

F/Bb pitch

4 stainless steel rotary valves

Bore diameter of Ø 11,90mm

Bell diameter of Ø 311mm

Pitch slide on main bore

Laquered gold finish