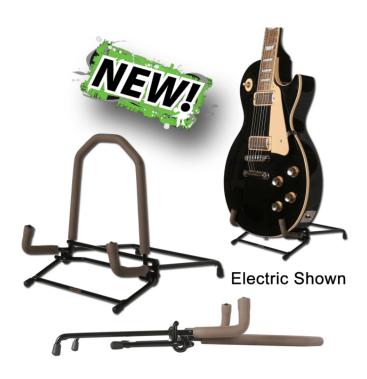

# CC37A FLAT-FOLDING ACOUSTIC GUITAR STAND

The CC37 flat-folding guitar stand is the latest product for musicians on the go. Developed on String Swing's precision CNC automated bender, this sturdy product offers great quality, along with an affordable price! It's design also allows for quick & easy transport between venues.

## **KEY FEATURES**

Developed on String Swing's precision CNC automated bender

This guitar stand folds flat for easy transport

Accommodates acoustic guitars from 2.5" to 5" body width

Padded arms and backrest protect your axe from scratches

Lightweight, foldable, and affordable