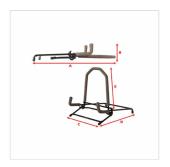

# CC37A FLAT-FOLDING ACOUSTIC GUITAR STAND

The CC37 flat-folding guitar stand is the latest product for musicians on the go. Developed on String Swing's precision CNC automated bender, this sturdy product offers great quality, along with an affordable price! It's design also allows for quick & easy transport between venues.







# CC37A FLAT-FOLDING ACOUSTIC GUITAR STAND

## **PRODUCT DETAILS**

## **KEY FEATURES**

Developed on String Swing's precision CNC automated bender

This guitar stand folds flat for easy transport

Accommodates acoustic guitars from 2.5" to 5" body width

Padded arms and backrest protect your axe from scratches

Lightweight, foldable, and affordable

## **SPECIFICATIONS**

Open Stand Dimension 9" x 9.75" x 7"