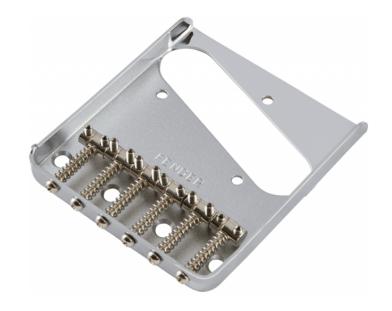

Chrome-plated steel bridge with six fully adjustable nickelplated barrel saddles for string-through-body Telecaster®.

0990810000

## **KEY FEATURES**

Vintage-style six-saddle bridge assembly

String-through-body design

Six nickel-plated "barrel" saddles

Mounting hardware and adjustment wrenches included

For American Vintage series (USA) and Deluxe Nashville (Mexico) Telecaster guitars