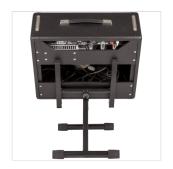

## 0991832001 AMP STAND, SMALL

Raise your amp off the stage and tilt back for improved monitoring and increased projection.

- Height adjustable design supports amplifiers up to 100 lbs (small-p/n 0991832001) or 150 lbs (large- p/n 0991832003).
- Foldable design for easy transport
- Steel construction for professional use
- Rubber feet minimize vibration

## **KEY FEATURES**

Height adjustable design supports amplifiers up to 100 lbs

Foldable design for easy transport

Steel construction for professional use

Rubber feet minimize vibration

Black