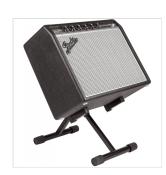

## 0991832001 AMP STAND, SMALL

Raise your amp off the stage and tilt back for improved monitoring and increased projection.

- Height adjustable design supports amplifiers up to 100 lbs (small-p/n 0991832001) or 150 lbs (large- p/n 0991832003).
- Foldable design for easy transport
- Steel construction for professional use
- Rubber feet minimize vibration

## 0991832001 **AMP STAND, SMALL**