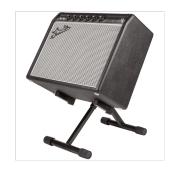

## 0991832001 AMP STAND, SMALL

Raise your amp off the stage and tilt back for improved monitoring and increased projection.

- Height adjustable design supports amplifiers up to 100 lbs (small-p/n 0991832001) or 150 lbs (large- p/n 0991832003).
- Foldable design for easy transport
- Steel construction for professional use
- Rubber feet minimize vibration

## **KEY FEATURES**

Height adjustable design supports amplifiers up to 100 lbs

Foldable design for easy transport

Steel construction for professional use

Rubber feet minimize vibration

Black