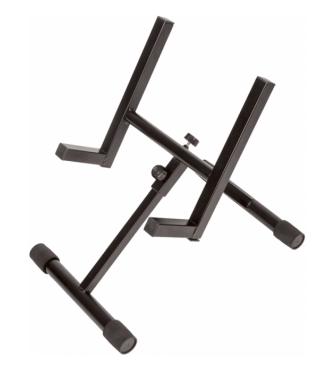

## 0991832001 AMP STAND, SMALL

Raise your amp off the stage and tilt back for improved monitoring and increased projection.

- Height adjustable design supports amplifiers up to 100 lbs (small-p/n 0991832001) or 150 lbs (large- p/n 0991832003).
- Foldable design for easy transport
- Steel construction for professional use
- Rubber feet minimize vibration

## **KEY FEATURES**

Height adjustable design supports amplifiers up to 100 lbs

Foldable design for easy transport

Steel construction for professional use

Rubber feet minimize vibration

Black