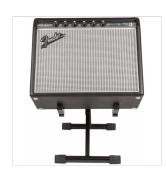

## 0991832001 AMP STAND, SMALL

Raise your amp off the stage and tilt back for improved monitoring and increased projection.

- Height adjustable design supports amplifiers up to 100 lbs (small-p/n 0991832001) or 150 lbs (large- p/n 0991832003).
- Foldable design for easy transport
- Steel construction for professional use
- Rubber feet minimize vibration

## **KEY FEATURES**

Height adjustable design supports amplifiers up to 100 lbs

Foldable design for easy transport

Steel construction for professional use

Rubber feet minimize vibration

Black