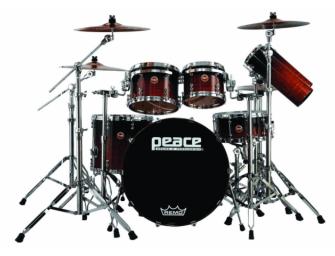

## GENUINE LACQUERED FINISH CANADIAN ROCK MAPLE 5 PCS DRUM SET

Those with a passion for playing drums who demand the best have historically opted for maple shells. In keeping with that tradition, Peace's flagship Paragon series is constructed of 9-plies of the Canadian rock maple - the best of the best. As a discerning professional's choice and like other boutique drum kits in its class, Paragon series drums are customizable with respect to desired shell sizes - diameter and depth, and Astro Pop to Velvet Plum - is available, allowing players to create a totally personalized setup. Additional notable features unique to the Paragon series include Peace's proprietary Patented Lug Integrated Floating Suspension (LIFTS) system and Peace's patented DA-121 and DA-122 Deus Microtube Lugs - not to tension rods like typical crescent mounts. This not only assures less stress to crucial tuning points, but it also makes changing heads while the tom is mounted possible. Great looks, fantastic sound and tech-friendly design, all add up to make these state-of.the-art drums. Modern Drummer magazine gave its seal of approval in a product review, stating: "These drums really sing...Peace has created a high-end kit that's priced lower than many comparable models form other manufacturers." Paragon drums are only offered as shell packs. Hardware from Peace's extensive catalog is available separately.

#### **KEY FEATURES**

Canadian Rock Maple shells for amazing response, power and incredible feeling

Striking lacquered finishes

LIFTS™ (Lug Integrated Floating Tom Suspension) Toms Mounting

Peace DHO-2 Hoops (DHO-dc on Snare)

#### **SPECIFICATIONS**

**Dimension** Tom 10"x8", 12"x9" - Floor Tom 14"x12" - Bass Drum 22"x18" - Snare 14"x6,5"

9 plies Canadian Rock Maple Shells

LIFTS™ Suspension with DA-124 Crescent Rims

Peace® Chrome Hardware