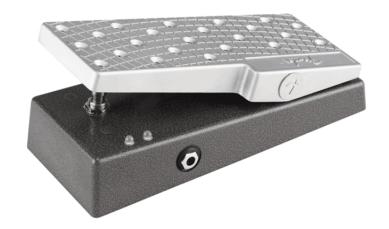

## **EXP-1 EXPRESSION PEDAL, GRAY**

Fender's EXP-1 Expression Pedal is a dynamic new dual-mode digital pedal that controls the volume or amp/effect parameters on Mustang® GT, III, IV and V amplifiers and on the new Mustang Floor multi-effects unit. Switch between "Volume" and "Expression" modes by stepping on the toe end of the pedal. Red and green LEDs indicate the mode in use.

In "Volume" mode-indicated by illumination of the green LED-EXP-1 controls the master volume or can be turned off. In "Expression" mode-indicated by illumination of the red LED-the EXP-1 controls most Mustang amp and effects parameters. Common among these, for example, are the frequency parameters of a wah effect and the rate/time parameters of modulation and delay effects.

The EXP-1 pedal puts great tonal control at your feet and provides a great way to make your Mustang amp or multieffects unit even more fun, more expressive and more versatile.

#### **KEY FEATURES**

Sturdy metal chassis

Dual Volume and Expression modes with illuminated LED indicators

Footswitchable control

Compatible with Mustang GT, III, IV and V amplifiers and Mustang Floor unit

1/4" input and output jacks