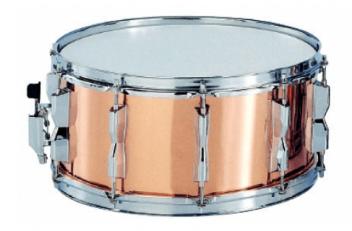

## SD-110BS 14 X 6,5 COPPER SERIES SNARE

Copper shells are the newest addition to the Batterie Line. In working with this distinct material, Peace's snaredrumcraftsmen discovered a unique tonal character in it's sound. By incorporating our new lathing process into it's creation, the new line of Batterie copper snares produce the controlled overtone of a maple drum, but with the attack and clarity of a metal shell. Their sensitive and versatile tonality deliver volume when needed, and smooth, even responsewhen expected.

### **KEY FEATURES**

1,2mm Copper Shell

2,3mm Triple Flange Stell Hoops

10 DA-22 Lugs

**PEACE Heads** 

### **SPECIFICATIONS**

| Dimensions | 14"x6,5"                   |
|------------|----------------------------|
| Shell      | Copper 1,2 mm              |
| Hoops      | Triple Flange Steel 2,3 mm |
| Lugs       | 10                         |