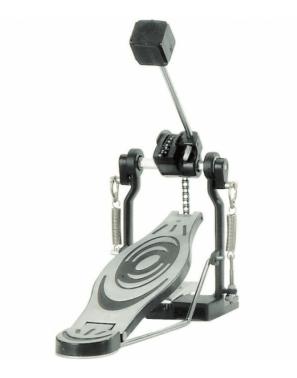

## P-3000 VELOCITY SERIES BASSDRUM PEDAL

The New Velocity Night Drive Bass Drum Bass PedalBoth our single and double velocity pedals come locking several new exciting improvements, Both pedals now feature our new 8-ball, design on the top of the footboard for a more secure grip, allowing included are improved bearing for an overall smoother feel eliminating annoying squeaks.Other features include an entirely new side spring locking system, grooved bass hoop plate for a tighter grip,two lock screws on pedal shaft, and popular, PosiTrack solid bass plate positioning system, allowing each player to customize the angle of the footboard. Professional bag included.

## **KEY FEATURES**

Single side felt beater

Single Chain trasmission system

**Double Spring System** 

Side Key Bassdrum fixing system