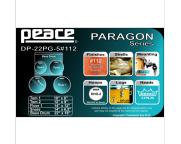

### **KEY FEATURES**

Canadian Rock Maple shells for amazing response, power and incredible feeling

Striking lacquered finishes

LIFTS™ (Lug Integrated Floating Tom Suspension) Toms Mounting

Peace DHO-2 Hoops (DHO-dc on Snare)

DEUS Microtube™ Lugs

**REMO® USA Heads** 

### **SPECIFICATIONS**

Dimension

Tom 10"x8", 12"x9" - Floor Tom 14"x12" – Bass Drum 22"x18" – Snare 14"x6,5"

9 plies Canadian Rock Maple Shells

LIFTS™ Suspension with DA-124 Crescent Rims

Peace® Chrome Hardware

Triple Flange DHO-2 2,3mm Peace Hoops - DHO-DC 4,5mm hoops on snare

DA-121 e DA-122 DEUS Microtube™ Lugs - 6 on Toms, 8 on Floor Tom and Bass Drum, 10 on Snare

DA-181CH Bass Drum Claws

**Toms (Optional)** 8"x7" – 12"x10" – 13"x11" – 14"x12"