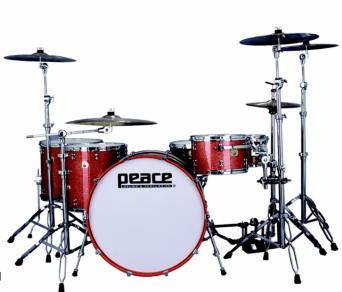

# DP-22PG-5-#112 GENUINE LACQUERED FINISH CANADIAN ROCK MAPLE 5 PCS DRUM SET

Those with a passion for playing drums who demand the best have historically opted for maple shells. In keeping with that tradition, Peace's flagship Paragon series is constructed of 9-plies of the Canadian rock maple - the best of the best.As a discerning professional's choice and like other boutique drum kits in its class, Paragon series drums are customizable with respect to desired shell sizes - diameter and depth, and Astro Pop to Velvet Plum - is available, allowing players to create a totally personalized setup.Additional notable features unique to the Paragon series include Peace's proprietary Patented Lug Integrated Floating Suspension (LIFTS) system and Peace's patented DA-121 and DA-122 Deus Microtube Lugs - not to tension rods like typical crescent mounts. This not only assures less stress to crucial tuning points, but it also makes changing heads while the tom is mounted possible.Great looks, fantastic sound and tech-friendly design, all add up to make these state-of the-art drums. Modern Drummer magazine gave its seal of approval in a product review, stating: "These drums really sing...Peace has created a high-end kit that's priced lower than many comparable models form other manufacturers."Paragon drums are only offered as shell packs.Hardware from Peace's extensive catalog is available separately.

# DP-22PG-5-#112 GENUINE LACQUERED FINISH CANADIAN ROCK MAPLE 5 PCS DRUM SET

### **SPECIFICATIONS**

Dimension

Tom 10"x8", 12"x9" - Floor Tom 14"x12" – Bass Drum 22"x18" – Snare 14"x6,5"

9 plies Canadian Rock Maple Shells

LIFTS™ Suspension with DA-124 Crescent Rims

Peace® Chrome Hardware

Triple Flange DHO-2 2,3mm Peace Hoops - DHO-DC 4,5mm hoops on snare

DA-121 e DA-122 DEUS Microtube™ Lugs - 6 on Toms, 8 on Floor Tom and Bass Drum, 10 on Snare

DA-181CH Bass Drum Claws

**Toms (Optional)** 8"x7" – 12"x10" – 13"x11" – 14"x12"