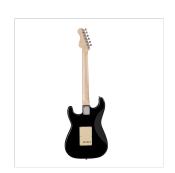

# RIDER-RETRO-M BK DOUBLE CUTAWAY ELECTRIC GUITAR WITH 3 SINGLE COILS AND VINTAGE TUNERS (WILKINSON EQUIPPED, MAPLE FRETBOARD)

RIDER RETRO is born to recall the feeling of a glorious past that has never ceased to fascinate generations of guitar players. The beauty and the resonance of the swamp ash with special retro finishes, the original Wilkinson pick ups and bridge, the hi-quality made in Taiwan vintage machines heads together with mint green pickguard create instruments with stunning visual appeal and great value.

### **KEY FEATURES**

Body: swamp ash

Neck: glossy maple

Fretboard: glossy maple

Frets: 21 (perloid)

Machine heads: vintage style made in Taiwan

Bridge: Wilkinson tremolo

Pick ups: 3 Wilkinson vintage single coils