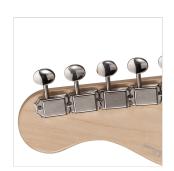

### **KEY FEATURES**

Body: swamp ash

Neck: glossy maple

Fretboard: glossy maple

Frets: 21 (perloid)

Machine heads: vintage style made in Taiwan

Bridge: Wilkinson tremolo

Pick ups: 3 Wilkinson vintage single coils