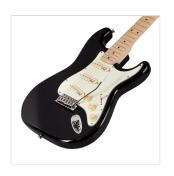

# RIDER-RETRO-M BK DOUBLE CUTAWAY ELECTRIC GUITAR WITH 3 SINGLE COILS AND VINTAGE TUNERS (WILKINSON EQUIPPED, MAPLE FRETBOARD)

RIDER RETRO is born to recall the feeling of a glorious past that has never ceased to fascinate generations of guitar players. The beauty and the resonance of the swamp ash with special retro finishes, the original Wilkinson pick ups and bridge, the hi-quality made in Taiwan vintage machines heads together with mint green pickguard create instruments with stunning visual appeal and great value.

### **KEY FEATURES**

Body: swamp ash

Neck: glossy maple

Fretboard: glossy maple

Frets: 21 (perloid)

Machine heads: vintage style made in Taiwan

Bridge: Wilkinson tremolo

Pick ups: 3 Wilkinson vintage single coils

Switch: 5 way

Pots: volume/tone/tone

Pickguard: mint green

Colour: black