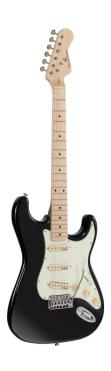

# RIDER-RETRO-M BK DOUBLE CUTAWAY ELECTRIC GUITAR WITH 3 SINGLE COILS AND VINTAGE TUNERS (WILKINSON EQUIPPED, MAPLE FRETBOARD)

RIDER RETRO is born to recall the feeling of a glorious past that has never ceased to fascinate generations of guitar players. The beauty and the resonance of the swamp ash with special retro finishes, the original Wilkinson pick ups and bridge, the hi-quality made in Taiwan vintage machines heads together with mint green pickguard create instruments with stunning visual appeal and great value.

### **KEY FEATURES**

Body: swamp ash

Neck: glossy maple

Fretboard: glossy maple

Frets: 21 (perloid)

Machine heads: vintage style made in Taiwan

Bridge: Wilkinson tremolo

Pick ups: 3 Wilkinson vintage single coils

Switch: 5 way

Pots: volume/tone/tone

Pickguard: mint green

Colour: black