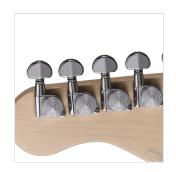

### **KEY FEATURES**

Body: ash

Neck: satin maple

Fretboard: eco-rosewood (CITES compliant)

Frets: 22 (perloid)

Machine heads: self-locking chrome made in Taiwan

Bridge: Wilkinson vintage tremolo

Pick ups: 2 Wilkinson single coils + 1 Wilkinson splittable humbucker with push/pull