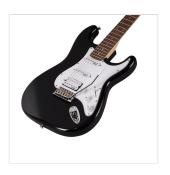

# DOUBLE CUTAWAY ELECTRIC GUITAR WITH 2 SINGLE COILS + SPLITTABLE HUMBUCKER AND SELF-LOCKING TUNERS (WILKINSON EQUIPPED, ECO-ROSEWOOD FRETBOARD)

The beauty and the resonance of the ash, the original Wilkinson pick ups and bridge, the hi-quality made in Taiwan self locking machines heads and the meticolous set-up: the RIDER PRO series is a super classic revisited with style and character. The Wilkinson bridge means stability and reliability while Wilkinson single coils in conjunction with the splittable humbucker deliver that tone which became a trademark in music history.