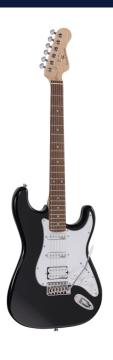

# DOUBLE CUTAWAY ELECTRIC GUITAR WITH 2 SINGLE COILS + SPLITTABLE HUMBUCKER AND SELF-LOCKING TUNERS (WILKINSON EQUIPPED, ECO-ROSEWOOD FRETBOARD)

The beauty and the resonance of the ash, the original Wilkinson pick ups and bridge, the hi-quality made in Taiwan self locking machines heads and the meticolous set-up: the RIDER PRO series is a super classic revisited with style and character. The Wilkinson bridge means stability and reliability while Wilkinson single coils in conjunction with the splittable humbucker deliver that tone which became a trademark in music history.