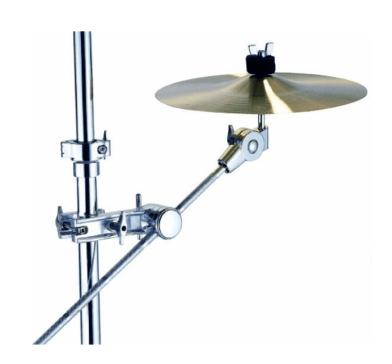

## DA-114 CLAMP-IT<sup>TM</sup> BOOM ARM

The broad scope of modern music demands more percussive drum setups.Drummers need convenient access to a variety of percussion voices without sacrificing space on the kit.

Peace's new **CLAMP-ITTM** Accessory Clamps create unlimited flexibility of placement by attaching our **multi-angle** adjustable accessory clamps to other essential stands.

Mount an extra pair of hi-hats, a splash cymbal, a cowbell, or even an additional crash cymbal at any angle with CLAMP-IT™ on any stand, and a world of options is within easy reach.

## **KEY FEATURES**

CLAMP-IT™ for Cymbal Boom Arm

Cymbal not included