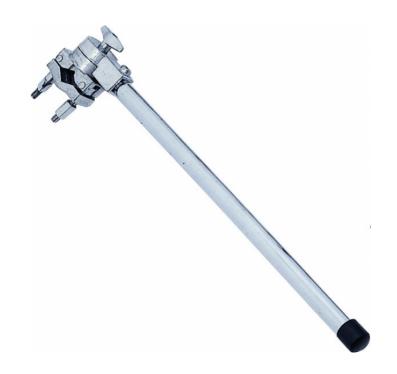

## DA-78 **CLAMP-IT**<sup>TM</sup> **ADAPTER 7/8**"

The broad scope of modern music demands more percussive drum setups. Drummers need convenient access to a variety of percussion voices without sacrificing space on the kit.

Peace's new **CLAMP-IT™** Accessory Clamps create unlimited flexibility of placement by attaching our **multi-angle** adjustable accessory clamps to other essential stands.

Mount an extra pair of hi-hats, a splash cymbal, a cowbell, or even an additional crash cymbal at any angle with CLAMP-IT™ on any stand, and a world of options is within easy reach.

## **KEY FEATURES**

CLAMP-IT™ Adapter 7/8" for additional accessories