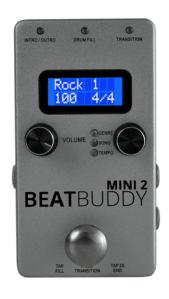

## BEATBUDDY MINI 2 STOMPBOX DRUM MACHINE VER MINI 2

Bring the drummer right into your home with the BeatBuddy Mini 2 — effortlessly insert fills, transition from verse to chorus, add accent hits, throw in drum breaks, and more, to create an unprecedented live drummer effect — all with the simple ease of a guitar pedal format. No programming is necessary. Just cue your drummer and start jamming. The BB MINI 2 comes with a doubled content of more than 200 preloaded songs in different styles, improved 16-bit quality, more efficient screen and rounded switch for playing in socks or barefoot.

### **KEY FEATURES**

Allows you to control tempo, style, fills, variations, accents keeping your hands on your instruments

Doubled content: 200+ preloaded songs in different styles in 24 styles and 9 drum sets

Improved Hi quality samples (WAV 16 bit) for true realism

Improved screen for easier and more accurated time monitoring

Advanced algorhytm for optimized transinction management

Dedicated footswitch (not included) expands 'on the fly' options

New ergonomic button perfect for playing or jamming out when wearing socks or barefoot

Includes: 9V Power supply, Quick Start Guide