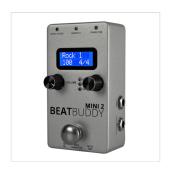

## BEATBUDDY MINI 2 STOMPBOX DRUM MACHINE VER MINI 2

Bring the drummer right into your home with the BeatBuddy Mini 2 — effortlessly insert fills, transition from verse to chorus, add accent hits, throw in drum breaks, and more, to create an unprecedented live drummer effect — all with the simple ease of a guitar pedal format. No programming is necessary. Just cue your drummer and start jamming. The BB MINI 2 comes with a doubled content of more than 200 preloaded songs in different styles, improved 16-bit quality, more efficient screen and rounded switch for playing in socks or barefoot.

### **KEY FEATURES**

Allows you to control tempo, style, fills, variations, accents keeping your hands on your instruments

Doubled content: 200+ preloaded songs in different styles in 24 styles and 9 drum sets

Improved Hi quality samples (WAV 16 bit) for true realism

Improved screen for easier and more accurated time monitoring

Advanced algorhytm for optimized transinction management

Dedicated footswitch (not included) expands 'on the fly' options

New ergonomic button perfect for playing or jamming out when wearing socks or barefoot

Includes: 9V Power supply, Quick Start Guide