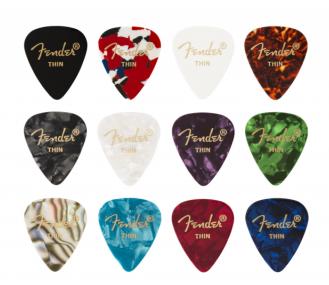

The traditional 351 shape, our most popular pick design, is a perfect accessory for players of versatile styles and techniques. This twelve-pack of picks contains one crafted in each of these colors: Red Moto, Black Moto, White Moto, Blue Moto, Ocean Turquoise Moto, Green Moto, Purple Moto, Abalone, Tortoiseshell, Confetti, Solid White and Solid Black.