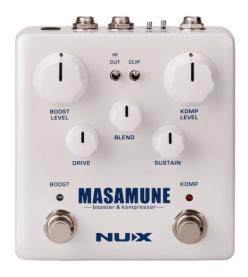

## NBK-5 MASAMUNE **BOOSTER & KOMPRESSOR**

Booster and Compressor Pedals are the gigging guitarist's secret weapon. Both pedals are now available in one convenient metal housing, and it comes with 4 selectable signal routings. The Boost Section comes with Boost Level, Drive, and Hi-Cut controls. The Compressor Section comes with Komp Level, Sustain, Blend, and Clip controls. The Masamune has an external foot-switch jack Input, you can easily operate the pedal by using an additional remote switch.

## **KEY FEATURES**

Booster and compressor together in a dual footswtich stompbox

Kompressor: 2 clipping modes, Level, Sustain, Blend

Booster: Hi-cut toggle switch, Drive

4 inside routings (parallel, toggle, B+K, K+B)