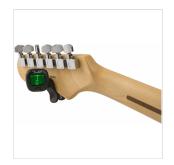

# FT-1 PRO CLIP-ON TUNER, BLACK

Convenient and unobtrusive, the FT-1 multi-function clip-on tuner helps ensure your instrument is always in tune, even on a dark stage. Its handles noisy environments with ease thanks to its built-in vibration sensor. The LCD display's easy-to-read needle indicates how close to pitch a note is, and the screen's backlight turns green once the note is in tune. The FT-1's dual-hinge design allows you to mount the tuner on either side of your instrument's headstock.