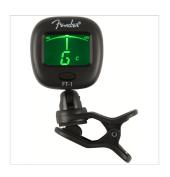

# FT-1 PRO CLIP-ON TUNER, BLACK

Convenient and unobtrusive, the FT-1 multi-function clip-on tuner helps ensure your instrument is always in tune, even on a dark stage. Its handles noisy environments with ease thanks to its built-in vibration sensor. The LCD display's easy-to-read needle indicates how close to pitch a note is, and the screen's backlight turns green once the note is in tune. The FT-1's dual-hinge design allows you to mount the tuner on either side of your instrument's headstock.

### **KEY FEATURES**

Compact, dual-hinged clip-on tuner

Guitar, Bass, Ukulele, Violin and Chromatic tuning modes

Easy-to-read tuning needle; backlight turns green when note is in tune

Tuning Range B0 - B7; A440 calibration