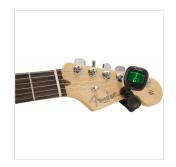

# FT-1 PRO CLIP-ON TUNER, BLACK

Convenient and unobtrusive, the FT-1 multi-function clip-on tuner helps ensure your instrument is always in tune, even on a dark stage. Its handles noisy environments with ease thanks to its built-in vibration sensor. The LCD display's easy-to-read needle indicates how close to pitch a note is, and the screen's backlight turns green once the note is in tune. The FT-1's dual-hinge design allows you to mount the tuner on either side of your instrument's headstock.