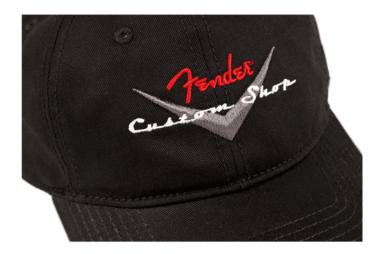

# 9106635306 FENDER® CUSTOM SHOP BASEBALL HAT BLACK ONE SIZE FITS MOST

From the eccentric to the exotic, the Fender Custom Shop pushes the boundaries of possibility, with classic Fender design in mind. Stay true to the classic Custom Shop vibe with this simple yet comfortable cap sporting the Dream Factory's traditional chevron logo.

### **KEY FEATURES**

Black cloth fabric cap

Embroidered Custom Shop logo

Adjustable leather buckle

Color: Black

Style: Baeball Cap

Size: One Size Fits Most