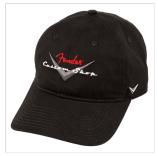

# 9106635306 FENDER® CUSTOM SHOP BASEBALL HAT BLACK ONE SIZE FITS MOST

From the eccentric to the exotic, the Fender Custom Shop pushes the boundaries of possibility, with classic Fender design in mind. Stay true to the classic Custom Shop vibe with this simple yet comfortable cap sporting the Dream Factory's traditional chevron logo.

### **KEY FEATURES**

Black cloth fabric cap

Embroidered Custom Shop logo

Adjustable leather buckle

Color: Black

Style: Baeball Cap

Size: One Size Fits Most