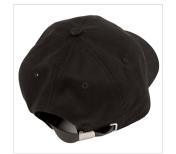

### **KEY FEATURES**

Black cloth fabric cap

Embroidered Custom Shop logo

Adjustable leather buckle

Color: Black

Style: Baeball Cap

Size: One Size Fits Most