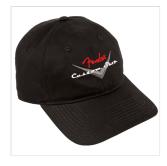

# 9106635306 FENDER® CUSTOM SHOP BASEBALL HAT BLACK ONE SIZE FITS MOST

From the eccentric to the exotic, the Fender Custom Shop pushes the boundaries of possibility, with classic Fender design in mind. Stay true to the classic Custom Shop vibe with this simple yet comfortable cap sporting the Dream Factory's traditional chevron logo.

# 9106635306 FENDER® CUSTOM SHOP BASEBALL HAT BLACK ONE SIZE FITS MOST

### **KEY FEATURES**

Black cloth fabric cap

Embroidered Custom Shop logo

Adjustable leather buckle

Color: Black

Style: Baeball Cap

Size: One Size Fits Most