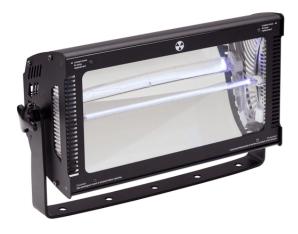

# LIGHTBLASTER 3000 DMX 3000W DMX STROBE PROJECTOR

LST-3000 is an extremely powerful and professional strobe light. It is equipped with a 3000W Xenon long lasting lamp and can be controlled by DMX512 protocol. The unit has a smart overheating electronic protection.

#### **KEY FEATURES**

3000 W long-lasting Xenon lamp

Color temperature: 5600K

Lux: 5200 @ 2m (blinder mode)

Continuous blinder effects with auto fade

Smart integrated heat control

Fan cooling

4 channels DMX, flash intensity, flash duration, flash rate and pre-programmed effects

Control modes: DMX, manual, master/slave

Dimmer: 0-100%

Flash speed: 1-25t/s

Rugged alumynum case