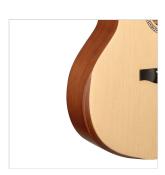

# ARMREST GRAND AUDITORIUM CUTAWAY GUITAR W/PREAMP

Mezzaluna is a Grand Auditorium acoustic guitar featuring Armerest ergonomic contour for superior comfort and even more beautiful visual appeal. Available in solid mahogay/spruce top and equipped with Fishman SON-GT2 and original Grover tuners, Mezzaluna series gathers craftmanship, materials, details and unique voice.

#### **KEY FEATURES**

Top: solid spruce

Back & sides: mahogany

Neck: satin mahogany

Fretboard: blackwood with perloid dots, 20 frets

Capo & saddles: bone

Headstock: mahogany with maple inlay

Mahogany Armrest for superior comfort