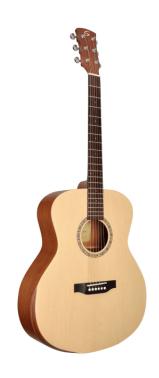

# ARMREST GRAND AUDITORIUM CUTAWAY GUITAR W/PREAMP

Mezzaluna is a Grand Auditorium acoustic guitar featuring Armerest ergonomic contour for superior comfort and even more beautiful visual appeal. Available in solid mahogay/spruce top and equipped with Fishman SON-GT2 and original Grover tuners, Mezzaluna series gathers craftmanship, materials, details and unique voice.

#### **KEY FEATURES**

Top: solid spruce

Back & sides: mahogany

Neck: satin mahogany

Fretboard: blackwood with perloid dots, 20 frets

Capo & saddles: bone

Headstock: mahogany with maple inlay

Mahogany Armrest for superior comfort

Blackwood bridge

Scale length: 648mm

Original GROVER chromed machine heads

Shape: Grand Auditorium

Finish: open pore satin

Preamp: Fishman SON-GT2

Equipped with d'Addario EXP16 strings