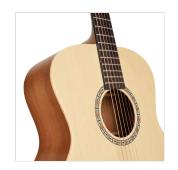

#### **KEY FEATURES**

Top: solid spruce

Back & sides: mahogany

Neck: satin mahogany

Fretboard: blackwood with perloid dots, 20 frets

Capo & saddles: bone

Headstock: mahogany with maple inlay

Mahogany Armrest for superior comfort

Blackwood bridge

Scale length: 648mm

Original GROVER chromed machine heads

Shape: Grand Auditorium

Finish: open pore satin

Preamp: Fishman SON-GT2

Equipped with d'Addario EXP16 strings