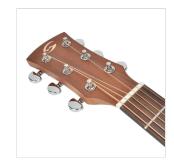

Blackwood bridge

Scale length: 648mm

Original GROVER chromed machine heads

Shape: Grand Auditorium

Finish: open pore satin

Preamp: Fishman SON-GT2

Equipped with d'Addario EXP16 strings