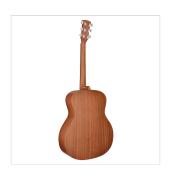

#### **KEY FEATURES**

Top: solid spruce

Back & sides: mahogany

Neck: satin mahogany

Fretboard: blackwood with perloid dots, 20 frets

Capo & saddles: bone

Headstock: mahogany with maple inlay

Mahogany Armrest for superior comfort