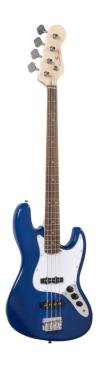

## SPUR TBL **ELECTRIC BASS WITH BRIDGE AND NECK PICK UPS**

It's classic time with SPUR series: electric basses featuring solid basswood body for tone and reliability, maple neck, Ecorosewood fretboard. 20 frets, 2 J-style pickups for creamy and rounded tone, chrome hardware. Volumes/tone pots offer great sound shaping. A perfect choice for blues, rock and jazz players. 100% CITES compliant.

## **KEY FEATURES**

Body: solid basswood

Neck: maple

Tastiera: Eco-rosewood (CITES compliant)

Frets: 20

Machine heads: chrome

Bridge: SH vintage

Pick ups: 2 J-style

Pots: 2 volume/tone

Colour: See Thru Blue