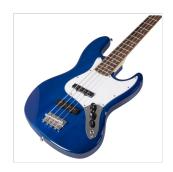

## SPUR TBL **ELECTRIC BASS WITH BRIDGE AND NECK PICK UPS**

It's classic time with SPUR series: electric basses featuring solid basswood body for tone and reliability, maple neck, Ecorosewood fretboard. 20 frets, 2 J-style pickups for creamy and rounded tone, chrome hardware. Volumes/tone pots offer great sound shaping. A perfect choice for blues, rock and jazz players. 100% CITES compliant.

## **KEY FEATURES**

Body: solid basswood

Neck: maple

Tastiera: Eco-rosewood (CITES compliant)

Frets: 20

Machine heads: chrome

Bridge: SH vintage

Pick ups: 2 J-style

Pots: 2 volume/tone

Colour: See Thru Blue