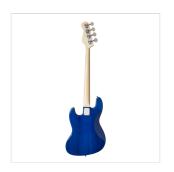

## SPUR TBL **ELECTRIC BASS WITH BRIDGE AND NECK PICK UPS**

It's classic time with SPUR series: electric basses featuring solid basswood body for tone and reliability, maple neck, Ecorosewood fretboard. 20 frets, 2 J-style pickups for creamy and rounded tone, chrome hardware. Volumes/tone pots offer great sound shaping. A perfect choice for blues, rock and jazz players. 100% CITES compliant.

## **KEY FEATURES**

Body: solid basswood

Neck: maple

Tastiera: Eco-rosewood (CITES compliant)

Frets: 20

Machine heads: chrome

Bridge: SH vintage

Pick ups: 2 J-style

Pots: 2 volume/tone

Colour: See Thru Blue