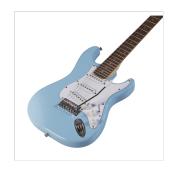

## RIDER-JR TB 3/4 DOUBLE CUTAWAY ELECTRIC GUITAR WITH 3 SINGLE COILS

RIDER series is a super classic revisited: double cutaway electric guitar featuring basswood body for rich tone and reliability, 3 single coils for clear and brilliant tone. 22 frets Eco-Rosewood freatboard fully complies CITES regulation preserving the feeling and the look of rosewood. The 5-way switch and volume/tone pots offer great sound flexibility for blues, rock, funky tones. JR version feature a 3/4 size body, perfect choice for younger beginners demanding quality and playability.

### **KEY FEATURES**

Body: basswood

Neck: maple

Fretboard: Eco-Rosewood (CITES compliant)

Frets: 22

Machine heads: chrome

Bridge: vintage tremolo

Pick ups: 3 single coils

Switch: 5 way

Pots: volume/tone/tone

Colour: Tropical Blue

Size: 3/4