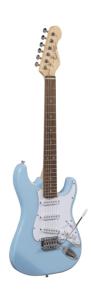

## RIDER-JR TB 3/4 DOUBLE CUTAWAY ELECTRIC GUITAR WITH 3 SINGLE COILS

RIDER series is a super classic revisited: double cutaway electric guitar featuring basswood body for rich tone and reliability, 3 single coils for clear and brilliant tone. 22 frets Eco-Rosewood freatboard fully complies CITES regulation preserving the feeling and the look of rosewood. The 5-way switch and volume/tone pots offer great sound flexibility for blues, rock, funky tones. JR version feature a 3/4 size body, perfect choice for younger beginners demanding quality and playability.

### **KEY FEATURES**

Body: basswood

Neck: maple

Fretboard: Eco-Rosewood (CITES compliant)

Frets: 22

Machine heads: chrome

Bridge: vintage tremolo

Pick ups: 3 single coils

Switch: 5 way

Pots: volume/tone/tone

Colour: Tropical Blue

Size: 3/4