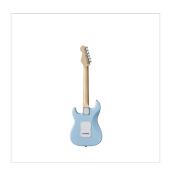

## RIDER-JR TB 3/4 DOUBLE CUTAWAY ELECTRIC GUITAR WITH 3 SINGLE COILS

RIDER series is a super classic revisited: double cutaway electric guitar featuring basswood body for rich tone and reliability, 3 single coils for clear and brilliant tone. 22 frets Eco-Rosewood freatboard fully complies CITES regulation preserving the feeling and the look of rosewood. The 5-way switch and volume/tone pots offer great sound flexibility for blues, rock, funky tones. JR version feature a 3/4 size body, perfect choice for younger beginners demanding quality and playability.

### **KEY FEATURES**

Body: basswood

Neck: maple

Fretboard: Eco-Rosewood (CITES compliant)

Frets: 22

Machine heads: chrome

Bridge: vintage tremolo

Pick ups: 3 single coils

Switch: 5 way

Pots: volume/tone/tone

Colour: Tropical Blue

Size: 3/4