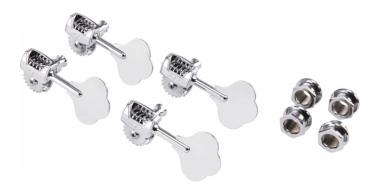

## 0992006000 DELUXE BASS TUNERS WITH FLUTED-SHAFTS (4) CHROME

Set of four polished chrome tuning machines for use on most modern Precision Bass® and Jazz Bass® guitars. Wider at the top than the bottom, the fluted shafts force the string windings downward and keep them tight, resulting in a sharper and consistent break angle over the nut, creating increased sustain and better tuning stability.

## **KEY FEATURES**

Set of four polished chrome tuning machines

Fluted tuning post shafts

20:1 gear ratio

Chrome

Mounting hardware included

FRENEXPORT

Via Enzo Ferrari 10 62017 Porto Recanati (MC), Italy info@frenexport.it