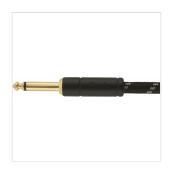

#### **KEY FEATURES**

Lenght: 15' (4,5 m)

Tweed colors

Custom molded ends

8mm outer diameter wire jacket

20 AWG

95% OFC braided shielding

24K gold-plated connectors

Hook-and-loop cable tie

Backed by a lifetime guarantee

Cable Ends: 1/4" Straight/Straight Jack

Color: Black Tweed