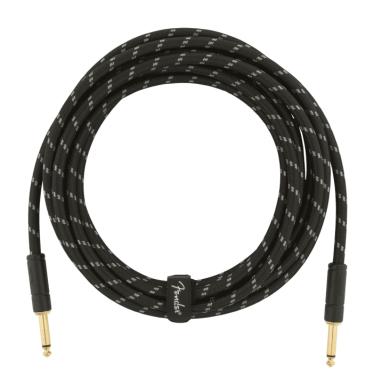

## DELUXE SERIES INSTRUMENT CABLE STRAIGHT/STRAIGHT 15' (4,5 M) BLACK TWEED

Fender Deluxe Series cables carry the highest quality materials and braided shielding to deliver flagship durability, conductance and transparency. Our top-of-the-line cables sport custom molded ends with strain relief under the housing—plus 24K gold-plated connectors that won't tarnish or degrade your sound over time. These cables use a very quiet braided shielding that is engineered to maximize the purity of your tone, and they're protected by a soft-woven yet rugged tweed jacket that provides ultimate protection with classic Fender style. Available in 6", 1', 3', 5', 10', 15' (4,5 m), 18.6' (5,5 m) and 25' (7,5 m) lengths.

#### **KEY FEATURES**

Lenght: 15' (4,5 m)

Tweed colors

Custom molded ends

8mm outer diameter wire jacket

20 AWG

95% OFC braided shielding

24K gold-plated connectors

Hook-and-loop cable tie

Backed by a lifetime guarantee

Cable Ends: 1/4" Straight/Straight Jack

Color: Black Tweed