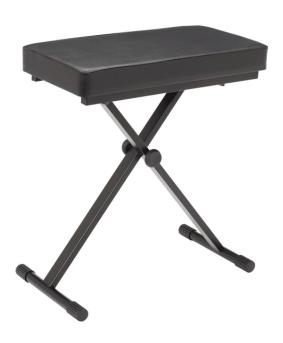

# EXTRA LARGE METAL KEYBOARD BENCH WITH QUICK SETTING MECHANISM AND ULTRA PADDED SEAT

Adjustable metal bench with black leather extra padded seat for maximum comfort. The seat feature extra large dimensions. Quick setting mechanism with 5 positions allow to find the proper height. Sturdy and stable, ideal for piano and keyboard.

#### **KEY FEATURES**

Adjustable height with 5 positions and quick setting mechanism

Comfortable extra-large padded seat in black leather

Steel frame

Anti-slip rubber feets

Black painted color

#### **SPECIFICATIONS**

| Height (min-max)       | 550 - 690 mm |
|------------------------|--------------|
| Seat dimension (L x W) | 600 x 300 mm |

Seat padding 70 mm