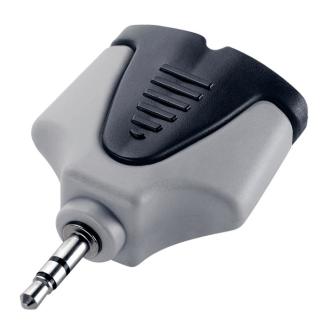

## WM-A360 WIREMASTER ADAPTER 1X3.5 STEREO MALE - 2X3.5 STEREO FEMALE

Conceived to provide users with professional solutions for a wide range of applications, Soundsation WIREMASTER adapters mean reliability, fully preserved tone and noiseless performances thanks to hand soldered connections and internal wiring moulded with resin.

## **KEY FEATURES**

1x3.5 Stereo maschio - 2x3.5 Stereo femmina

Hand soldered connections for high quality transmission

Internal wiring moulded with resin for top reliability

Color: black and grey

1 pc blister