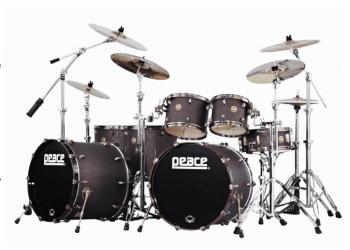

# GENUINE LACQUERED FINISH NORTH AMERICAN MAPLE 5 PCS DRUM SET

Peace's top-of-the-line package kit, the DNA series resides at the crossroads of rugged and handsome, where professional quality meets affordability. A versatile kit designed to capture the quintessential modern drum set sound, the DNA series combines heavy duty series 800 hardware including both a straight and a boom stand, and 9-ply lacquered North American maple drums in a package that includes rims-mount toms, low-mass lugs, die-cast claws, and brass vents, among many stand-out features. The series is offered with chrome or black-trim hardware, and custom sizes and finishes are also available by special order. It ain't broke, so we didn't fix it. Peace's DNA series has been a preferred choice by artists and endorsers for years, and it's been heralded as "a pro-level kit at a very affordable price" by DRUM! Magazine. Shown in one of Peace's new finishes, black castle, a three color sparkle lacquer finish with a triple sparkle overlay belt that explodes chards of color under stage lighting.