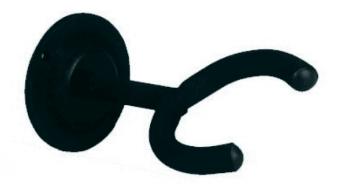

## SWGS-110 UNIVERSAL METAL GUITAR WALL STAND

Guitar wall stand with straight cradle and metal plate, can be easily mounted with the included screws. Fits all kind of guitar. The cradle is in rubber to prevent scratches to the instruments

## **PRODUCT DETAILS**

| KEY FEATURES                                                    |
|-----------------------------------------------------------------|
| Straight cradle, fits all kind of guitars and other instruments |
| Cradle in rubber to prevent scratches                           |
| Metal black painted plate plate                                 |
| Mounting screws included                                        |
|                                                                 |
|                                                                 |
|                                                                 |
|                                                                 |
|                                                                 |
|                                                                 |
|                                                                 |
|                                                                 |
|                                                                 |
|                                                                 |
|                                                                 |
|                                                                 |
|                                                                 |
| SPECIFICATIONS                                                  |
|                                                                 |
|                                                                 |
|                                                                 |
|                                                                 |
|                                                                 |
|                                                                 |
|                                                                 |
|                                                                 |
|                                                                 |
|                                                                 |
|                                                                 |
|                                                                 |
|                                                                 |