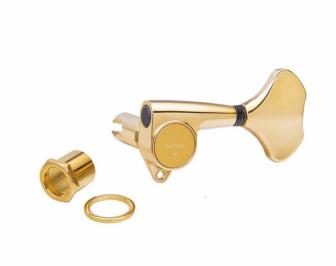

## GB707-GG-L2R2 ELECTRIC BASS MACHINE HEADS SET, L2R2, GOLD

Electric Bass Machine Heads Set, 2x side, with LUBRI COAT by GOTOH tecnology : with a "Solid Luburication Coat", reguler oil has been eliminated keeping the lubrication where it is needed for the life of the tuning machine heads. it is now enhanced with a GOTOH original anti-transformable lubrication oil and this reduces the friction between the gears resulting an ultra smooth feel minimal back lash and unrivalled tuning stability.