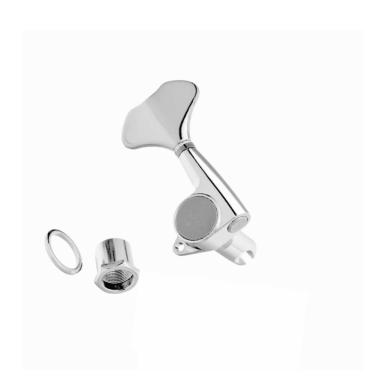

# GB707 C R4 ELECTRIC BASS MACHINE HEADS SET, R4, CHROME

Electric Bass Machine Heads Set, R4

# GB707 C R4 **ELECTRIC BASS MACHINE HEADS SET, R4, CHROME**

#### **KEY FEATURES**

LUBRI COAT: With a "Solid Luburication Coat", reguler oil has been eliminated keeping the lubrication where it is needed for the life of the tuning machine heads. it is now enhanced with a GOTOH original anti-transformable lubrication oil and this reduces the friction between the gears resulting an ultra smooth feel minimal back lash and unrivalled tuning stability.