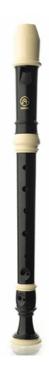

## ASRB-301 SOPRANO CLASSIC TYPE RECORDER - BAROQUE FINGERING

Angel Recorder Classic Type is designed to have rich sound and accurate pitch for optimal performance. Its pitch is well-balanced ranging from low-to high-pitch. Its models are as various as from bass to soprano so that both solo and ensamble performance may be available. In addition, the instruments is manifactured for the optimum volume and tone using a special material called Resin. DMD (Detailed a Mold Develop) system is applied to achieve the correct pitch, which are praised from many performance.

## **KEY FEATURES**

Baroque Fingering

Key: C Soprano

Holes: 2

3 parts

Black/Cream

**ABS Resin** 

Length: 310 mm