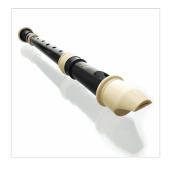

## ASRB-301 SOPRANO CLASSIC TYPE RECORDER - BAROQUE FINGERING

Angel Recorder Classic Type is designed to have rich sound and accurate pitch for optimal performance. Its pitch is well-balanced ranging from low-to high-pitch. Its models are as various as from bass to soprano so that both solo and ensamble performance may be available. In addition, the instruments is manifactured for the optimum volume and tone using a special material called Resin. DMD (Detailed a Mold Develop) system is applied to achieve the correct pitch, which are praised from many performance.

## **KEY FEATURES**

Baroque Fingering

Key: C Soprano

Holes: 2

3 parts

Black/Cream

**ABS Resin** 

Length: 310 mm